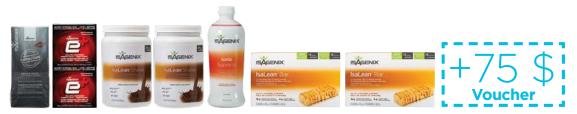

## **CUSTOM ENERGY SYSTEM**

At the end of your Energy System, you may find that you want more of a certain product or even different products with your next pak. The Custom Energy System gives you the core products you need for an energetic lifestyle and a voucher that lets you choose additional products to tailor the system to fit your needs.