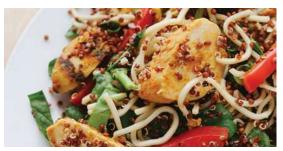

## SPINACH AND SOBA SALAD

- 1 chicken breast, roasted or grilled
- · 2 cups spinach leaves
- 1 red bell pepper, sliced
- ¼ cup quinoa (cooked)
- ½ cup soba (cooked)
- Homemade salad dressing (recipe below)

Toss the spinach, noodles, and quinoa with the Citrus Sesame Soy Dressing (recipe below) in a large bowl. Transfer to a plate, and top with chicken and bell peppers.