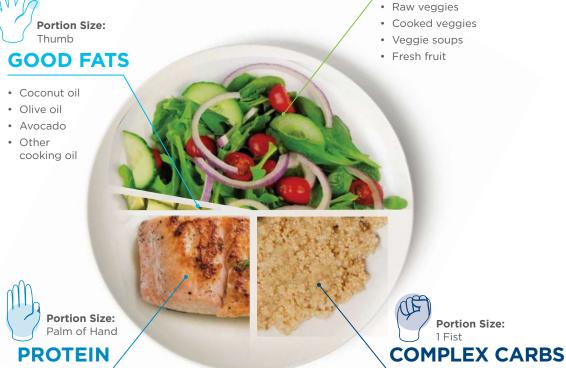

## THE MAIN COURSE

When you're not replacing a meal with a delicious IsaLean Shake, a proper 400-600 calorie meal is essential to an energetic lifestyle. That means being nutrient-dense and containing the right balance of protein, carbohydrates, fat, and fibre. Follow these suggestions below to make crafting a healthy meal easy and delicious.

## VEGETABLES

- Raw veggies
- Cooked veggies
- Veggie soups
- · Fresh fruit

- Poultry
- · Beef/game/lamb
- Fish
- Eggs
- Low-fat dairy

- Grains
- Quinoa
- · Brown rice
- Sweet potatoes or yams

**Portion Size:** 

1 Fist

- Cereals (sugar-free, whole grain)
- Legumes