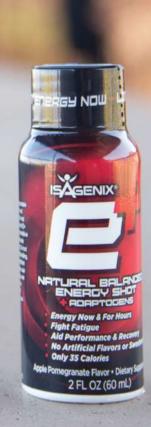

## 2. e+™

A long-lasting and flavourful energy shot, e+ is made with naturally sourced plant-based caffeine and adaptogens to help you feel refreshed and mentally alert.

## Q: What is an e+ energy shot?

A: e+ is a long-lasting and flavourful energy shot made with a targeted amount of plant-based caffeine from green tea and yerba mate to help you feel mentally alert. e+ is formulated with a scientifically supported blend of adaptogens and botanicals and contains no artificial sweeteners.